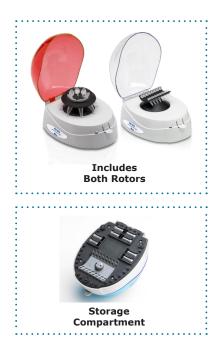

An eight-position microtube rotor is included and comes installed. Also included is a second rotor with increased capacity for four 0.2 mL PCR strips (or  $32 \times 0.2$  mL tubes) which is stored in a convenient compartment on the bottom of the centrifuge. This compartment is also used for securing the included tube adapters for 0.5 mL tubes.

All Indude microtube rotor, PCR rotor, 0.5 mL & 0.2 mL adapters