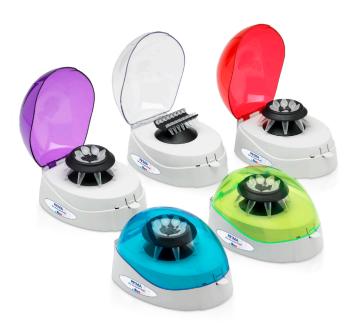

## **ORDERING INFORMATION**

| ITEM # | DESCRIPTION                             | QUANTITY |
|--------|-----------------------------------------|----------|
| MF8-B  | PR1MA™ Mini Microcentrifuge, Blue Lid   | 1/ea     |
| MF8-C  | PR1MA™ Mini Microcentrifuge, Clear Lid  | 1/ea     |
| MF8-G  | PR1MA™ Mini Microcentrifuge, Green Lid  | 1/ea     |
| MF8-P  | PR1MA™ Mini Microcentrifuge, Purple Lid | 1/ea     |
| MF8-R  | PR1MA™ Mini Microcentrifuge, Red Lid    | 1/ea     |